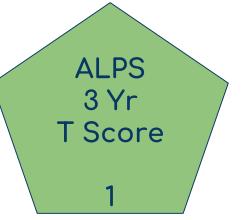

#### 2022-23 A Level Results

In addition, and most importantly, the vast majority of our learners were able to move onto the next step of their journey on courses of their choosing.