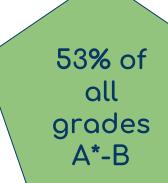

#### 2022-23 A Level Results

In addition, and most importantly, the vast majority of our learners were able to move onto the next step of their journey on courses of their choosing.