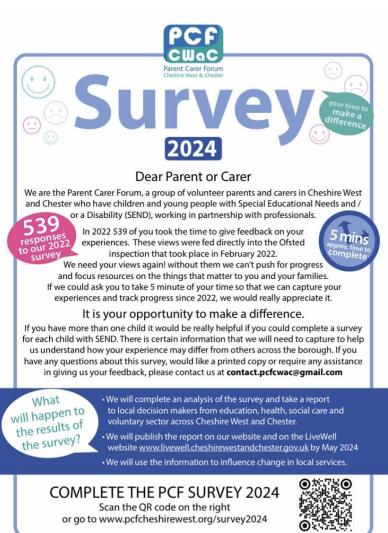

#### Parent Carer Forum Survey 2024 and In-person event in February

On behalf of the Parent Carer forum, please see below information about their survey.

Please also see the details for the next in-person Parent Carer Forum event in February and link to their booking page.

PCF Survey 2024

Email: contact.pcfcwac@gmail.com

www.pcfcheshirewest.org

https://www.pcfcheshirewest.org/survey2024

**PCF Mailchimp Link** 

https://mailchi.mp/a9723609e865/pcf-survey-and-forum-event-2024-16928992?e=[UNIQID]

https://www.pcfcheshirewest.org/survey2024

KLA/LCU